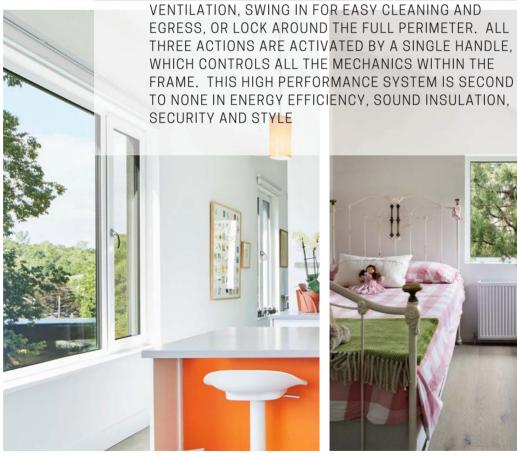

## CASEMENTS & AWNINGS

MODERN EURO-SASH DESIGN FEATURING MITRED 45 DEGREE CORNER DETAILS FOR PICTURE-FRAME VIEWS FRAMELESS SCREENS ARE SET WITHIN THE WINDOW FRAME FOR A FLUSH AND CLEAN INTERIOR FINISH

CONTEMPORARY NESTING HANDLE IN BLACK OR WHITE FINISHES FLEXSCREEN ENSURES A FULL VIEW AND CAN BE EASILY REMOVED + CLEANED