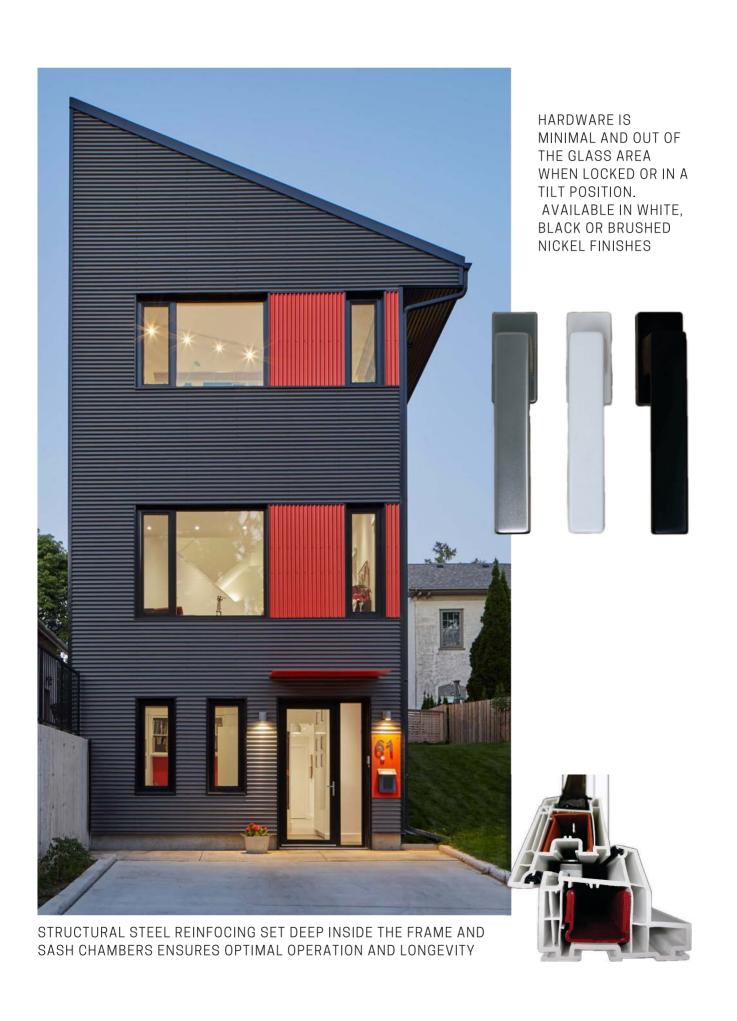

ALL OF OUR WINDOWS AND DOORS ARE DESIGNED AND CERTIFIED WITH DUAL OR TRIPLE GLAZING. THERE ARE MANY OPTIONS OF LO-E COATINGS, EACH DESIGNED TO FILTER UV RAYS, REFLECT SOLAR AND RADIANT HEAT WHILE ENSURING A CLEAR & BEAUTIFUL VIEW. YOUR WINDOW & DOOR SPECIALIST WILL ASSIST IN PROVIDING THE IDEAL GLAZING SOLUTIONS FOR YOUR HOME.