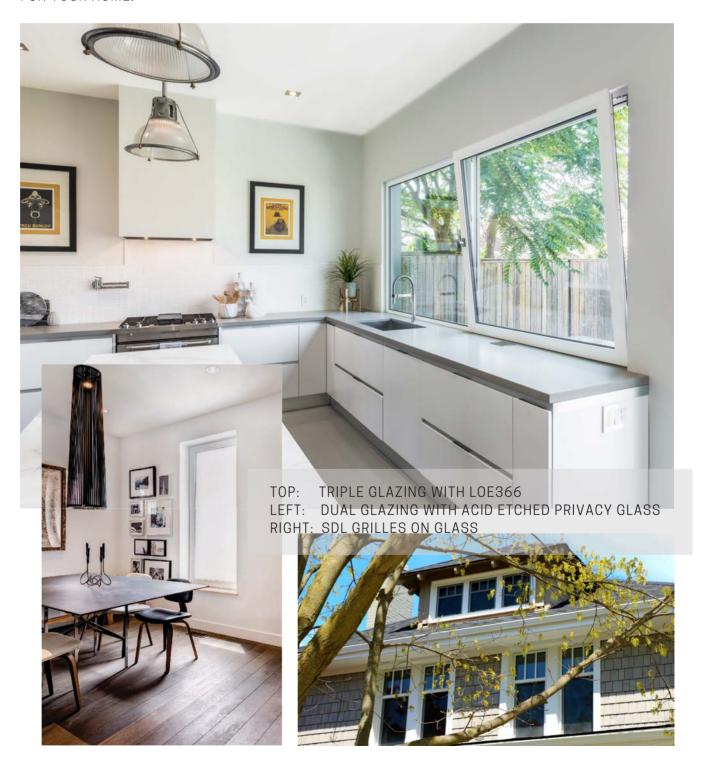

ALL OF OUR WINDOWS AND DOORS ARE DESIGNED AND CERTIFIED WITH DUAL OR TRIPLE GLAZING. THERE ARE MANY OPTIONS OF LO-E COATINGS, EACH DESIGNED TO FILTER UV RAYS, REFLECT SOLAR AND RADIANT HEAT WHILE ENSURING A CLEAR & BEAUTIFUL VIEW. YOUR WINDOW & DOOR SPECIALIST WILL ASSIST IN PROVIDING THE IDEAL GLAZING SOLUTIONS FOR YOUR HOME.