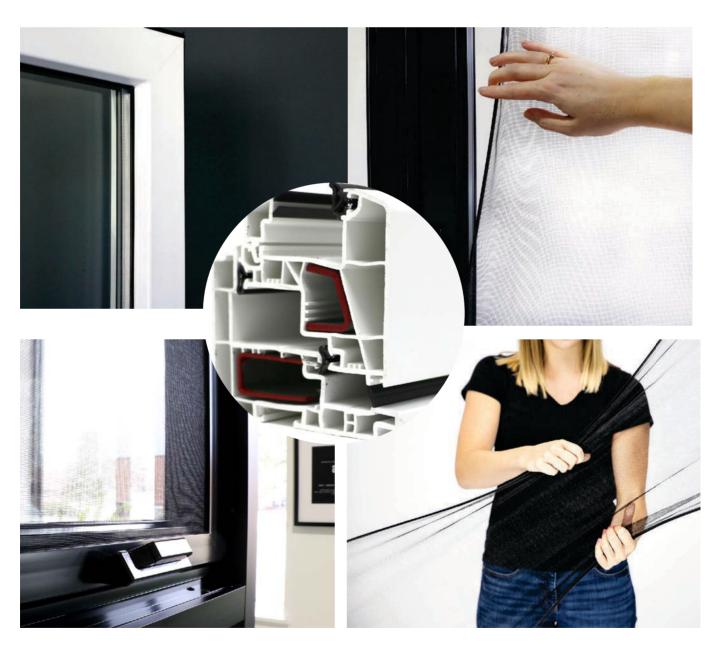

## CASEMENTS & AWNINGS

MODERN EURO-SASH DESIGN FEATURING MITRED 45 DEGREE CORNER DETAILS FOR PICTURE-FRAME VIEWS FRAMELESS SCREENS ARE SET WITHIN THE WINDOW FRAME FOR A FLUSH AND CLEAN INTERIOR FINISH

CONTEMPORARY NESTING HANDLE IN BLACK OR WHITE FINISHES FLEXSCREEN ENSURES A FULL VIEW AND CAN BE EASILY REMOVED + CLEANED