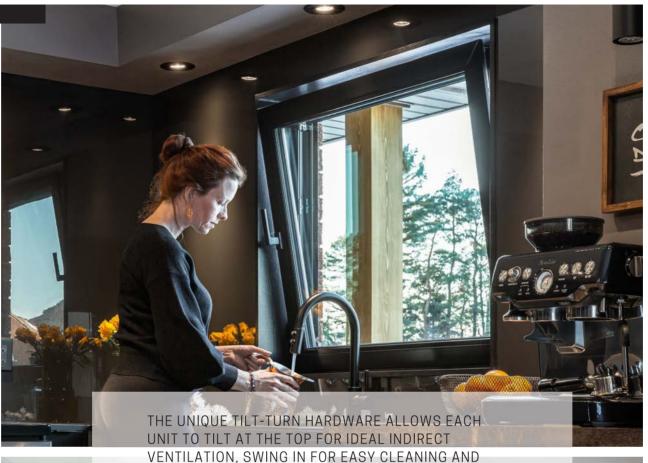

## CASEMENTS & AWNINGS

MODERN EURO-SASH DESIGN FEATURING MITRED 45 DEGREE CORNER DETAILS FOR PICTURE-FRAME VIEWS FRAMELESS SCREENS ARE SET WITHIN THE WINDOW FRAME FOR A FLUSH AND CLEAN INTERIOR FINISH

CONTEMPORARY NESTING HANDLE IN BLACK OR WHITE FINISHES FLEXSCREEN ENSURES A FULL VIEW AND CAN BE EASILY REMOVED + CLEANED