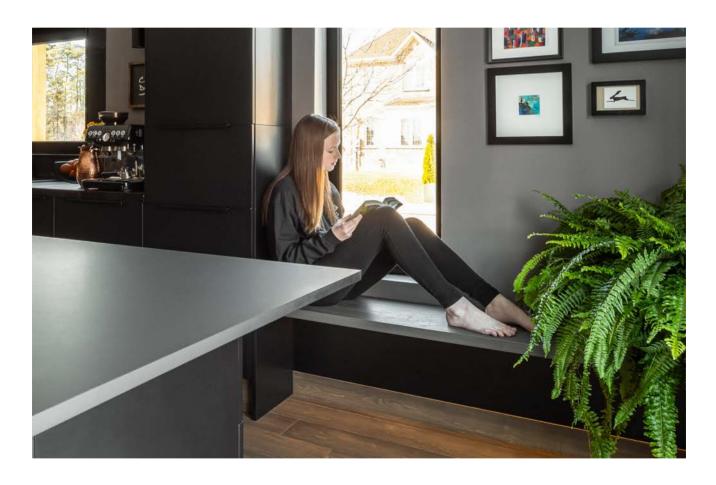

## CASEMENTS & AWNINGS

MODERN EURO-SASH DESIGN FEATURING MITRED 45 DEGREE CORNER DETAILS FOR PICTURE-FRAME VIEWS FRAMELESS SCREENS ARE SET WITHIN THE WINDOW FRAME FOR A FLUSH AND CLEAN INTERIOR FINISH

CONTEMPORARY NESTING HANDLE IN BLACK OR WHITE FINISHES FLEXSCREEN ENSURES A FULL VIEW AND CAN BE EASILY REMOVED + CLEANED