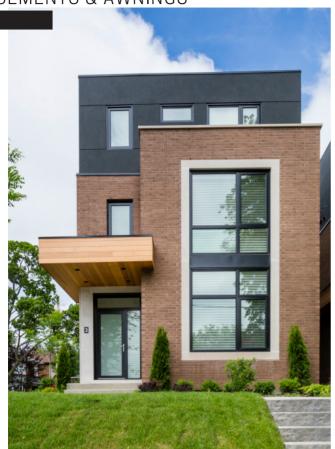

## CASEMENTS & AWNINGS

MODERN EURO-SASH DESIGN FEATURING MITRED 45 DEGREE CORNER DETAILS FOR PICTURE-FRAME VIEWS FRAMELESS SCREENS ARE SET WITHIN THE WINDOW FRAME FOR A FLUSH AND CLEAN INTERIOR FINISH

CONTEMPORARY NESTING HANDLE IN BLACK OR WHITE FINISHES FLEXSCREEN ENSURES A FULL VIEW AND CAN BE EASILY REMOVED + CLEANED